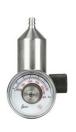

## Calibration Gas Accessories for Non-Refillable Cylinders

Available in Stainless Steel and Nickel Plated Brass

NRC Flow Regulators

Fixed Flow
On-Demand Flow
Push Button
Variable Flow